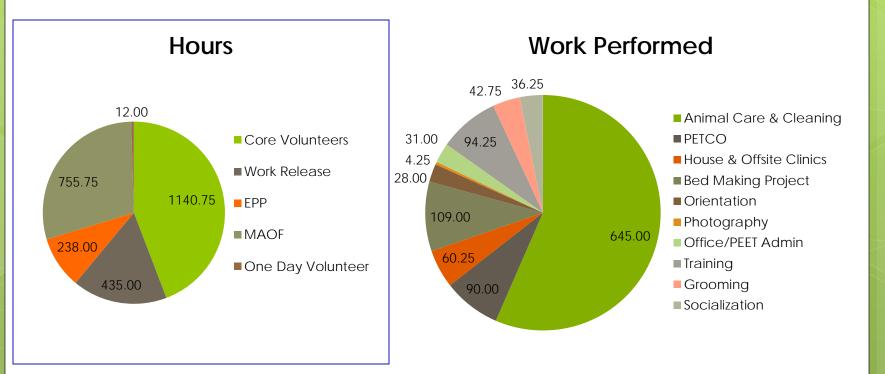

#### Volunteers

- Volunteers donated approximately 2,581.5 total hours in December which is equivalent to 14.9 staff members
- The value that has been given back to KCAS by volunteers is approximately \$63,644