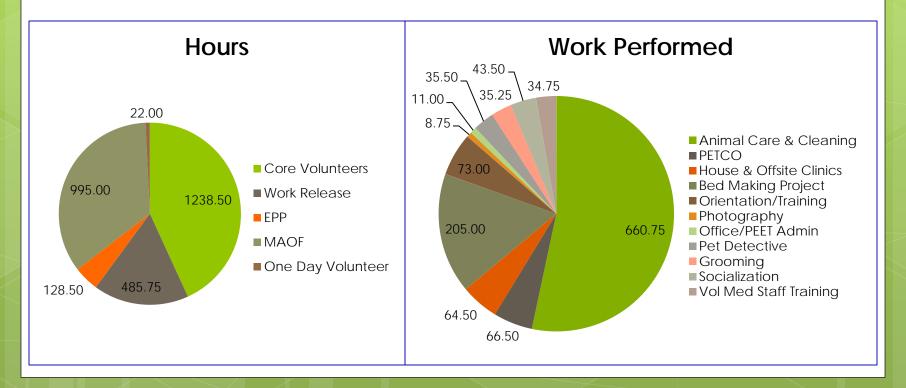

#### Volunteers

- Volunteers donated approximately 2,869.75 total hours in March which is equivalent to 16.6 staff members
- The value that has been given back to KCAS by volunteers is approximately \$67,845