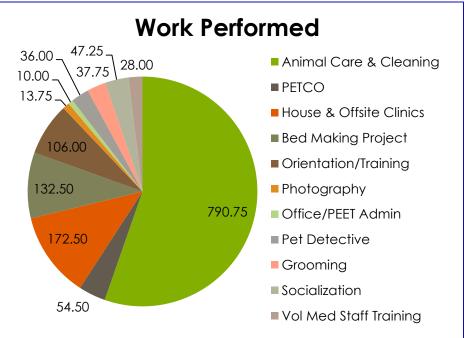

### **Volunteers**

- Volunteers donated approximately 3,241 total hours in April which is equivalent to 18.7 staff members
- The value that has been given back to KCAS by volunteers is approximately \$80,233