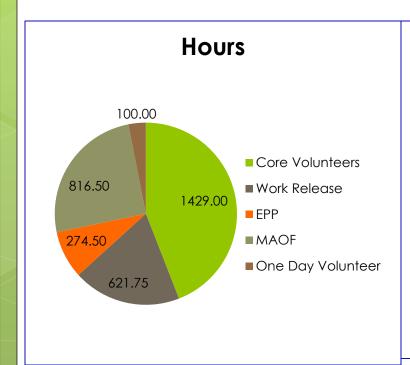

### **Volunteers**

- Volunteers donated approximately 3,241 total hours in April which is equivalent to 18.7 staff members
- The value that has been given back to KCAS by volunteers is approximately \$80,233