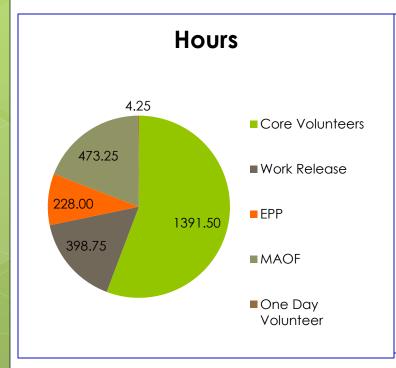

## **Volunteers**

- Volunteers donated approximately 2,495 total hours in May which is equivalent to 14.4 staff members
- The value that has been given back to KCAS by volunteers is approximately \$61, 769