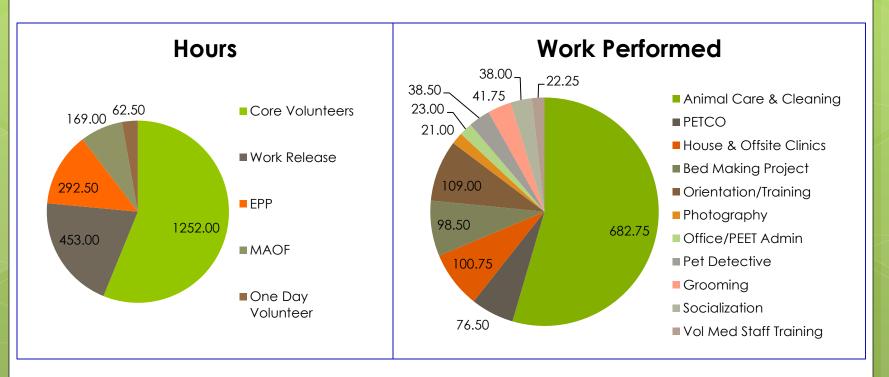

#### Volunteers

- Volunteers donated approximately 2,229 total hours in June which is equivalent to 13.2 staff members
- The value that has been given back to KCAS by volunteers is approximately \$55,168