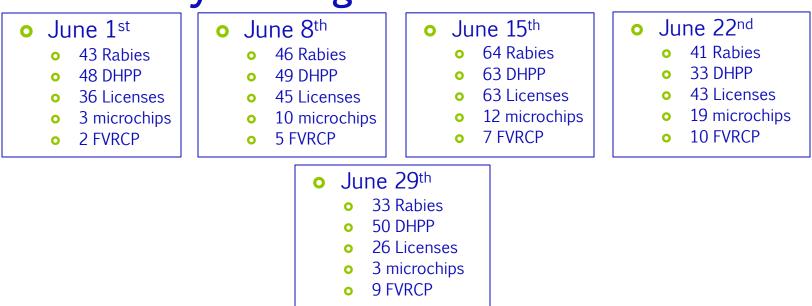

#### Offsite vaccination clinics

• June 11<sup>th</sup>, 2016 –

#### Greenacres Park

- 105 Rabies
- 63 DHPP
- 114 Licenses
- 21 microchips
- 4 FVRCP