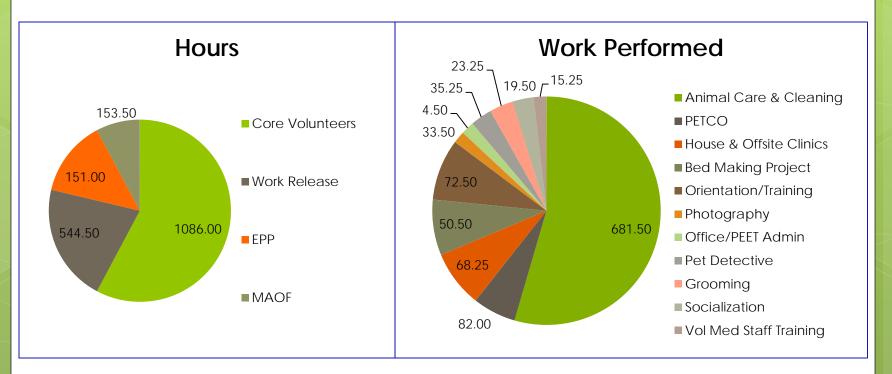

### Volunteers

- Volunteers donated approximately 1,935 total hours in July which is equivalent to 10 staff members
- The value that has been given back to KCAS by volunteers is approximately \$47,891.25