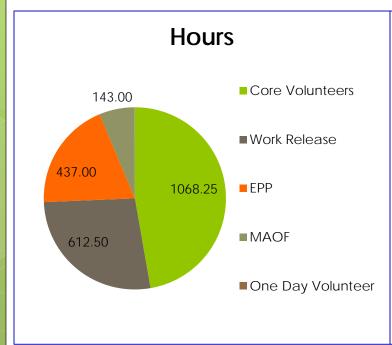

### **Volunteers**

- Volunteers donated approximately 2,260 total hours in August which is equivalent to approximately 13 staff members
- The value that has been given back to KCAS by volunteers is approximately \$53,263.27