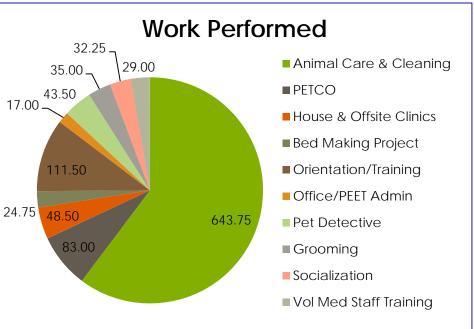

### **Volunteers**

- Volunteers donated approximately 2,260 total hours in August which is equivalent to approximately 13 staff members
- The value that has been given back to KCAS by volunteers is approximately \$53,263.27