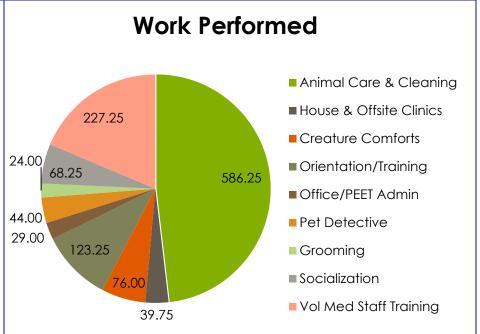

## **Volunteers**

- Volunteers donated approximately 2,452 total hours in March which is equivalent to approximately 14 staff members
- The value that has been given back to KCAS by volunteers is approximately \$57,775