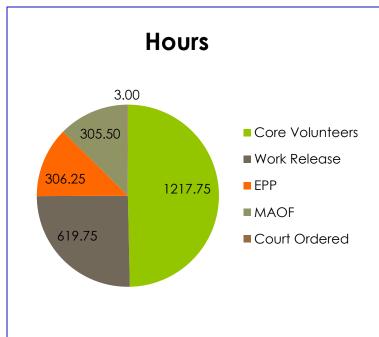

## **Volunteers**

- Volunteers donated approximately 2,452 total hours in March which is equivalent to approximately 14 staff members
- The value that has been given back to KCAS by volunteers is approximately \$57,775