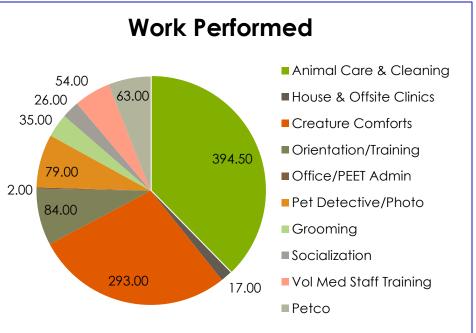

### **Volunteers**

- Volunteers donated approximately 2,189 total hours in July which is equivalent to approximately 12 staff members
- The value that has been given back to KCAS by volunteers is approximately \$51,573