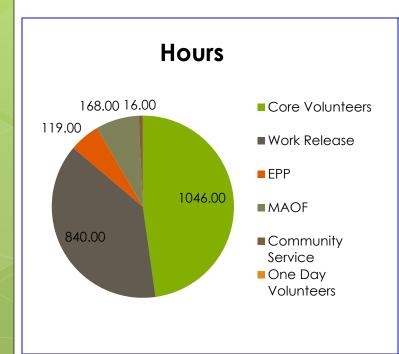

### **Volunteers**

- Volunteers donated approximately 2,189 total hours in July which is equivalent to approximately 12 staff members
- The value that has been given back to KCAS by volunteers is approximately \$51,573