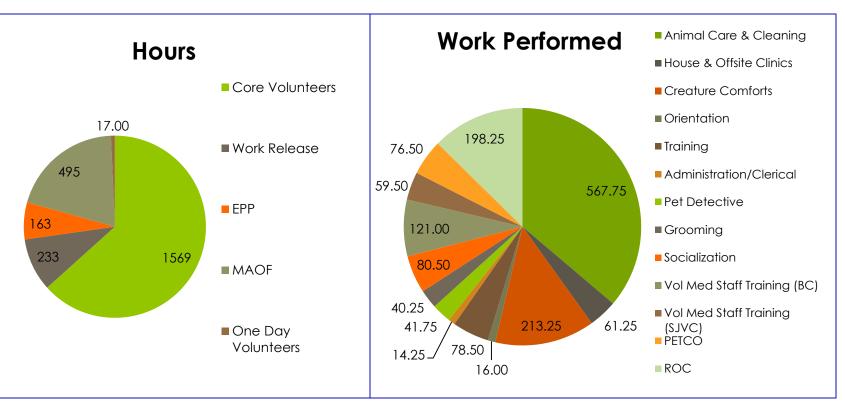

### Volunteers

- Volunteers donated approximately 2,477 total hours in May which is equivalent to approximately 14 staff members
- The value that has been given back to KCAS by volunteers is approximately \$60,464