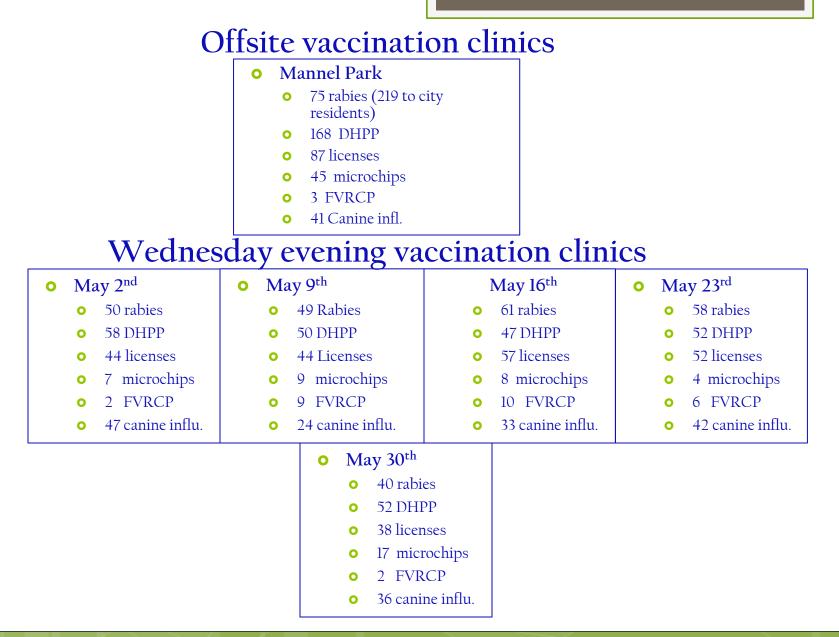

# Kern County Animal Services

Director's Monthly Report May 2018

# Program Highlights

### Rescue

• Rescue partners helped place 208 animals in May

### Foster

• KCAS Foster program continues to grow, and in the month of May 214 animals entered foster care

## TNR

• In 2013 KCAS implemented a Trap-Neuter-Return (TNR) program. Through May, 2018, 7,433 cats have been altered through the TNR Program.



## Adoptions

- 445 animals went to their new families in May
- Year-to-date 2,014 animals have been adopted
- 23 cats were adopted from Petco locations in May

The month of May was KCAS' "It's gonna be May!" adoption promotion.

# IT'S GONNA BE

May Adoptions<br/>\$50 Dogs<br/>\$20 CatsBakersfield<br/>Mojave<br/>Lake IsabellaMay Adoptions<br/>\$50 Dogs<br/>\$20 CatsImage: Comparison of the second sec

5

### Volunteers

- Volunteers donated approximately 2,477 total hours in May which is equivalent to approximately 14 staff members
- The value that has been given back to KCAS by volunteers is approximately \$60,464



### **Field Services**

| May           | Calls Per<br>Area |
|---------------|-------------------|
| Lake Isabella | 66                |
| Mojave        | 86