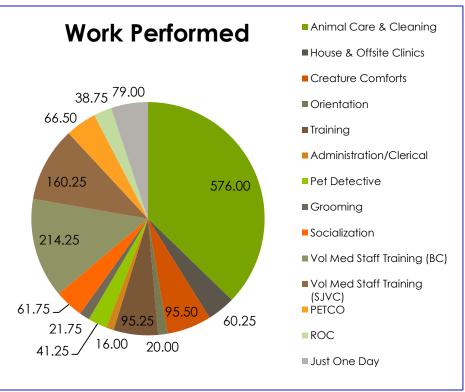

### Volunteers

- Volunteers donated approximately 3,177 total hours in June which is equivalent to approximately 18 staff members
- The value that has been given back to KCAS by volunteers is approximately \$92,165