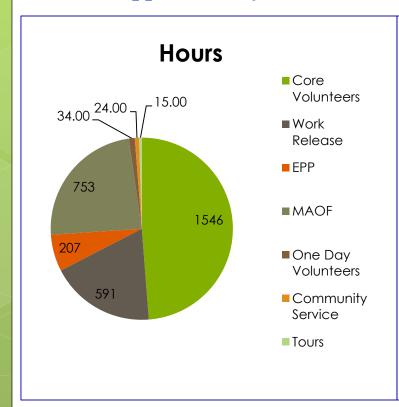

### Volunteers

- Volunteers donated approximately 3,177 total hours in June which is equivalent to approximately 18 staff members
- The value that has been given back to KCAS by volunteers is approximately \$92,165