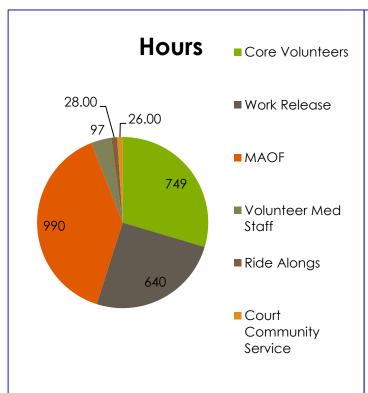

#### Volunteers

- Volunteers donated approximately 3,030 total hours in September which is equivalent to approximately 18 staff members
- The value that has been given back to KCAS by volunteers is approximately \$87,900