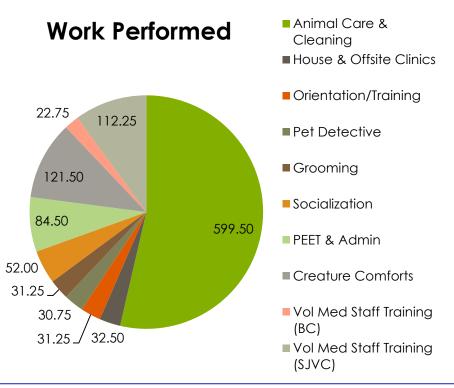

#### Volunteers

- Volunteers donated approximately 3,030 total hours in September which is equivalent to approximately 18 staff members
- The value that has been given back to KCAS by volunteers is approximately \$87,900