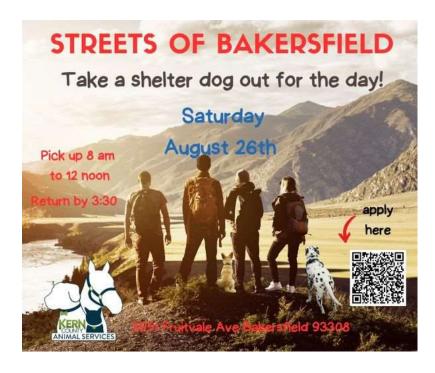

|
|      | ω   | 8   | 93304    |
|      | 4   | ယ   | 93285    |
|      | _   | 6   | 93280    |
|      | 4   | 5   | 93268    |
|      | 6   | 6   | 93263    |
|      | 0   | _   | 93252    |
|      | 2   | 0   | 93249    |
|      | 2   | 0   | 93241    |
|      | 5   | 5   | 93240    |
|      | 6   | 6   | 93205    |
|      | 4   | ω   | 93203    |
| otal | C.  | z   | Zip Code |

# Adoptions Year To Date

• 1498 dogs, 915 puppies under 5 months, 153 cats and 701 kittens under 5 months have been adopted.

#### Rescue Year To Date

• 866 dogs, 775 puppies under 5 months, 59 cats and 84 kittens under 5 months have been saved by Rescue partners.

#### Owner Reclaims

• 515 dogs (8%) and 12 cats have been reclaimed by owners.

#### Streets of Bakersfield





#### Streets of Bakersfield









#### **Downtown Adoptions!** Kern County Administration Building - 1115 Truxtun Avenue

\$20 SHELTER DOGS NEED HOMES!







the perfect pet for YOU!

Come meet our pets TODAY!

3951 Fruitvale Avenue

Bakersfield, California









### Return to Owner



# Community Support

Saint Vincent De Paul Society & Grace with the Girl Scouts





# Bucket List Challenge



# Free Microchipping

#### FREE Pet Microchips!

At these upcoming vaccine clinics...



# Quinn











# Stoney







#### Field Services

| August 2023   | Calls Per Area |
|---------------|----------------|
| Lake Isabella | 91             |
| Mojave        | 98             |
| North County  | 67             |
| Northeast     | 427            |
| Northwest     | 325            |
| Ridgecrest    | 18