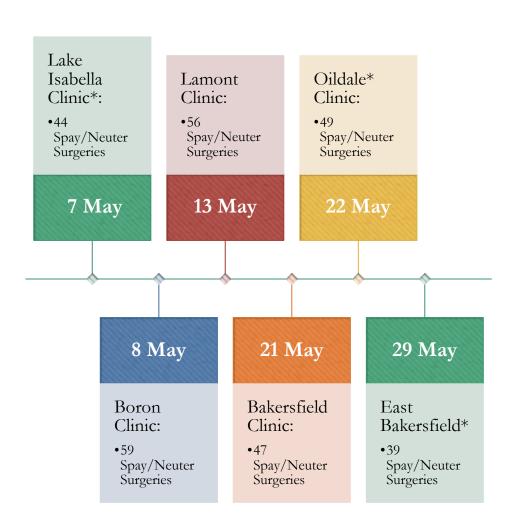

#### **TNR**

 146 cats were spayed or neutered and released in May 2024. Year-to-date, 848 cats have gone through the program, and since 2013 20,448 cats have been spayed or neutered, and returned to field.