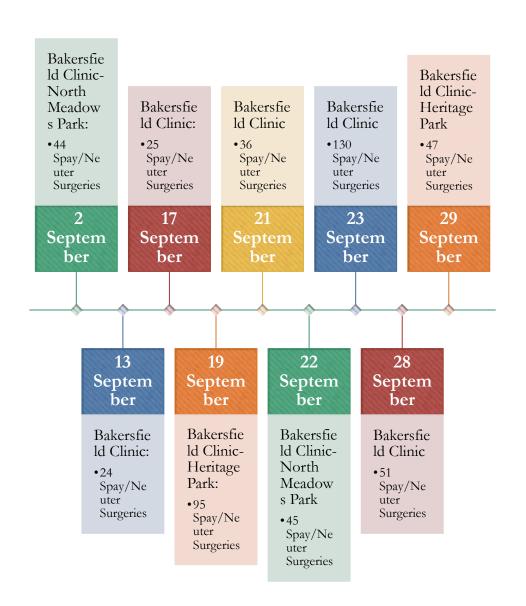

#### **TNR**

• 123 cats were spayed or neutered and released in September 2024. Year-to-date, 1,406 cats have gone through the program, and since 2013 21,006 cats have been spayed or neutered, and returned to field.

#### •September 2024

- 224 Rabies
- 88 DHPP
- 7 FVRCP
- 5 Microchips

Spay/Neuter Program 497 Animals

Spay/Neuter Fiscal Year 2024/2025 As of September 30, 2024

|                     | Budgeted  | Expended | Balance | <b>BALANCE</b> % |
|---------------------|-----------|----------|---------|------------------|
| VET COACH           | 740,000   | 165,000  | 575,000 | 77.70%           |
| TNR                 | 175,000   | 20,100   | 154,900 | 88.51%           |
| LOW INCOME VOUCHERS | 40,000    | 10,460   | 29,540  | 73.85%           |
| SAVE THE PITTIES    | 20,000    | 745      | 19,255  | 96.28%           |
| WORLD SPAY DAY      | 25,000    | _        | 25,000  | 100.00%          |
| TOTAL               | 1,000,000 | 196,305  | 803,695 | 80.37%           |